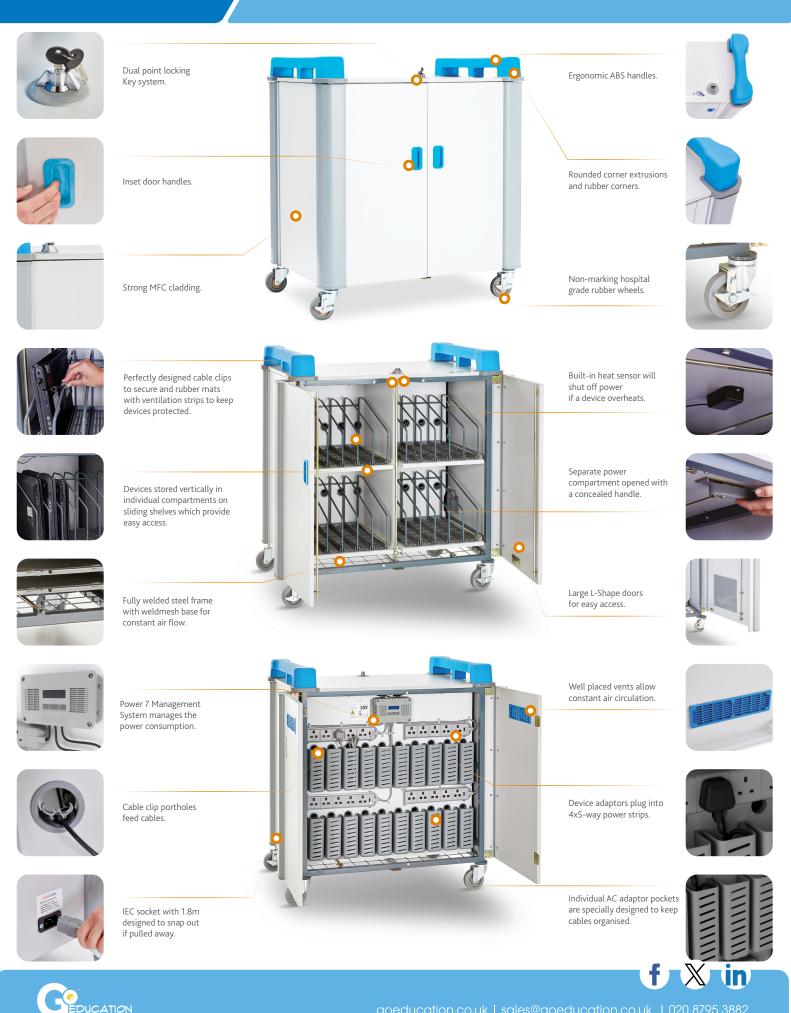

## **20-Device Mobile AC Charging Trolley** for Laptops and Chromebooks up to 17" – Vertical

- The LapCabby 20 Vertical charges 20 devices up to 17" screen size laptops and Chromebooks vertically on sliding shelves.
- It has sliding shelves that store devices vertically with dividers, specially moulded rubber mats that keep devices in place while cable management clips protect charging cables.

abby

Charge | Store | Secure & More..

- It is fast and flexible with simultaneous charging and a programmable timer.
- **Provides maximum security & safety** with a dual point locking system and separate lockable power compartment.
- This unit is easy to move as it has ergonomic top handles, rounded corner bumpers and multi-directional non-marking wheels.
- It has silent charging with a unique ventilation system and a built-in heat sensor.
- With Support for Life with Lifetime Warranty (5 years electrical), shipped fully assembled.