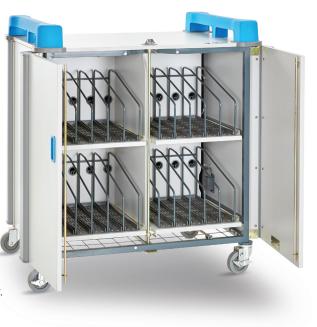

## **20-Device Mobile AC Charging Trolley** for Laptops and Chromebooks up to 17" – Vertical

- The LapCabby 20 Vertical charges 20 devices up to 17" screen size laptops and Chromebooks vertically on sliding shelves.
- It has sliding shelves that store devices vertically with dividers, specially moulded rubber mats that keep devices in place while cable management clips protect charging cables.

abby

Charge | Store | Secure & More..

- It is fast and flexible with simultaneous charging and a programmable timer.
- **Provides maximum security & safety** with a dual point locking system and separate lockable power compartment.
- This unit is easy to move as it has ergonomic top handles, rounded corner bumpers and multi-directional non-marking wheels.
- It has silent charging with a unique ventilation system and a built-in heat sensor.
- With Support for Life with Lifetime Warranty (5 years electrical), shipped fully assembled.